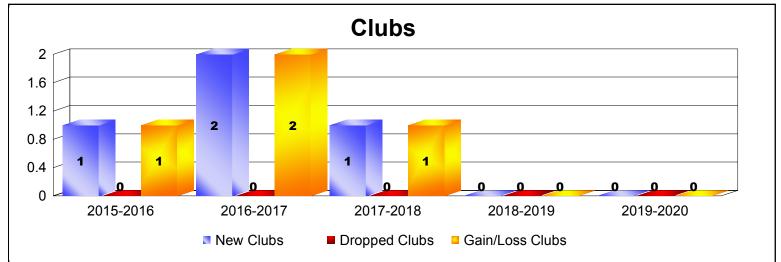

| Year      | New<br>Clubs | Dropped<br>Clubs | Gain/<br>Loss<br>Clubs | New<br>Members | Charter<br>Members | Reinstate<br>Members | Transfer<br>Members | Total<br>Member<br>Added | Total<br>Members<br>Dropped | Gain/<br>Loss<br>Members |
|-----------|--------------|------------------|------------------------|----------------|--------------------|----------------------|---------------------|--------------------------|-----------------------------|--------------------------|
| 2015-2016 | 1            | 0                | 1                      | 97             | 25                 | 5                    | 46                  | 173                      | -122                        | 51                       |
| 2016-2017 | 2            | 0                | 2                      | 76             | 53                 | 12                   | 9                   | 150                      | -154                        | -4                       |
| 2017-2018 | 1            | 0                | 1                      | 146            | 23                 | 3                    | 10                  | 182                      | -144                        | 38                       |
| 2018-2019 | 0            | 0                | 0                      | 104            | 6                  | 1                    | 20                  | 131                      | -134                        | -3                       |
| 2019-2020 | 0            | 0                | 0                      | 56             | 7                  | 3                    | 4                   | 70                       | -66                         | 4                        |
| Average   | 1            | 0                | 1                      | 96             | 23                 | 5                    | 18                  | 141                      | -124                        | 17                       |