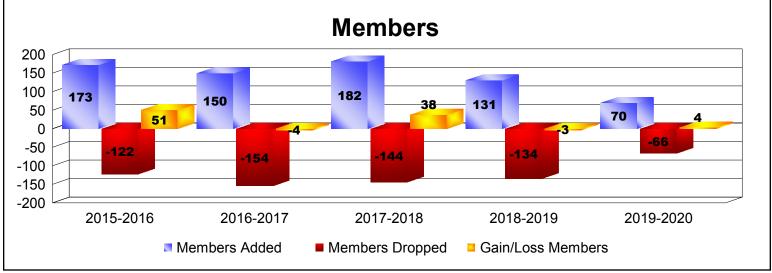

| Year      | New<br>Clubs | Dropped<br>Clubs | Gain/<br>Loss<br>Clubs | New<br>Members | Charter<br>Members | Reinstate<br>Members | Transfer<br>Members | Total<br>Member<br>Added | Total<br>Members<br>Dropped | Gain/<br>Loss<br>Members |
|-----------|--------------|------------------|------------------------|----------------|--------------------|----------------------|---------------------|--------------------------|-----------------------------|--------------------------|
| 2015-2016 | 1            | 0                | 1                      | 97             | 25                 | 5                    | 46                  | 173                      | -122                        | 51                       |
| 2016-2017 | 2            | 0                | 2                      | 76             | 53                 | 12                   | 9                   | 150                      | -154                        | -4                       |
| 2017-2018 | 1            | 0                | 1                      | 146            | 23                 | 3                    | 10                  | 182                      | -144                        | 38                       |
| 2018-2019 | 0            | 0                | 0                      | 104            | 6                  | 1                    | 20                  | 131                      | -134                        | -3                       |
| 2019-2020 | 0            | 0                | 0                      | 56             | 7                  | 3                    | 4                   | 70                       | -66                         | 4                        |
| Average   | 1            | 0                | 1                      | 96             | 23                 | 5                    | 18                  | 141                      | -124                        | 17                       |